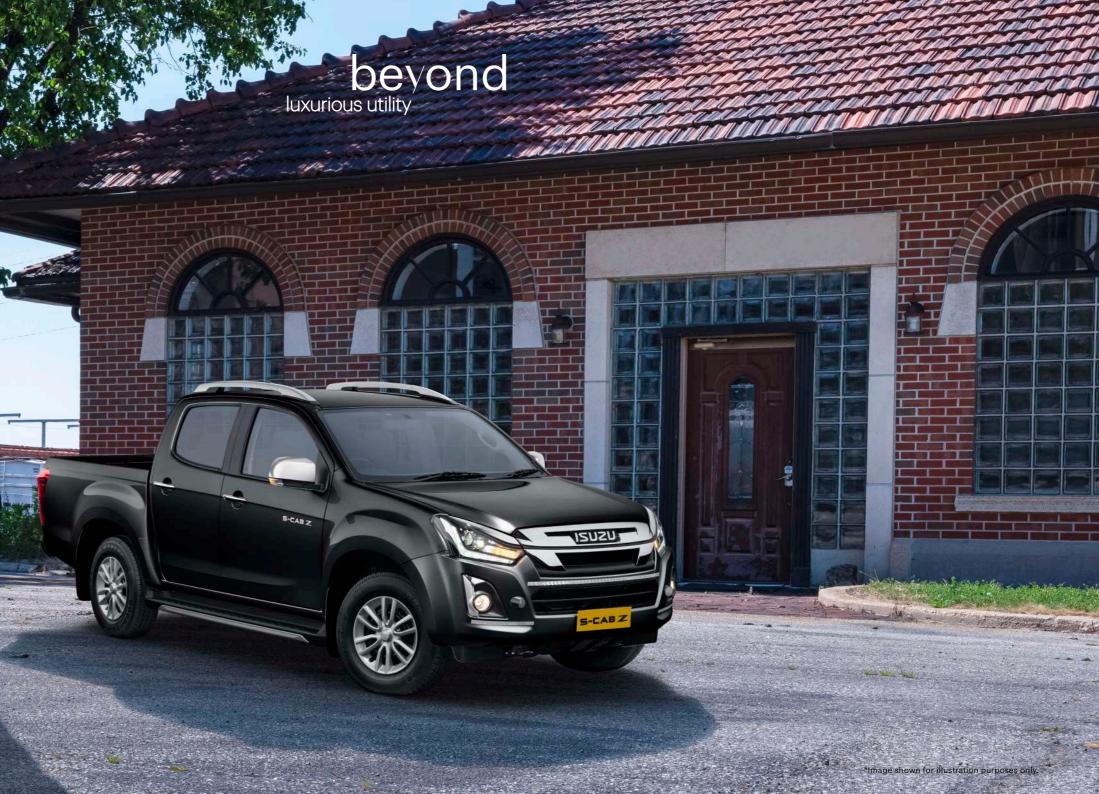

# Class & Comfort

The S-CAB Z embodies a harmonious blend of sophistication and practicality, with its class leading opulent features, setting new standards for elevated journeys.

## EXTERIORS

From its sculpted grille to the elegant contour lines to its sharp Bi-Led headlights, each detail exudes an unparalleled blend of style and precision. With an exterior that embodies perfection at its peak, this vehicle stands a timeless symbol of meticulous attention to detail, redefining the very essence of automotive excellence.