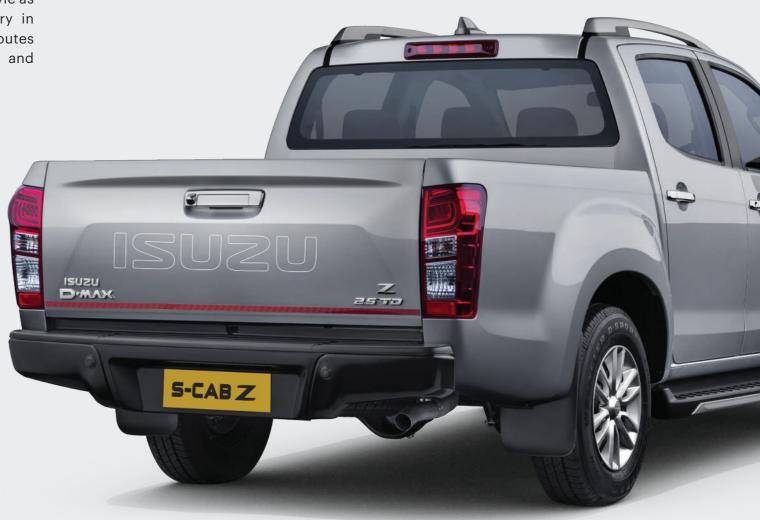

### LED Tail Lights

### **Roof Rails**

Bumper with Parking Sensor

### Shark Fin Antenna

**Rear Parking Camera** 

Bi-LED Projector Headlamps with LED DRL LED Tail Lamps Front fog lamps with chrome bezel Roof rails Side steps Chrome highlights (Grille, ORVM, Door, Tail gate handles) Shark fin antenna with Gun Metal finish Piano Black interior accents