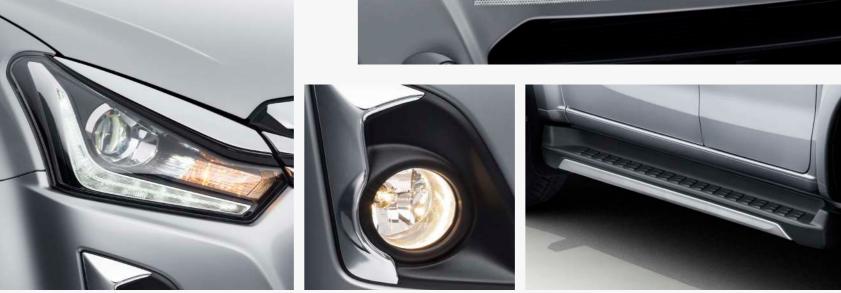

**Bi-LED** Lights

Side-view Mirrors

Fog Lights

Side Steps

Bi-LED Projector Headlamps with LED DRL LED Tail Lamps Front fog lamps with chrome bezel Roof rails Side steps Chrome highlights (Grille, ORVM, Door, Tail gate handles) Shark fin antenna with Gun Metal finish Piano Black interior accents