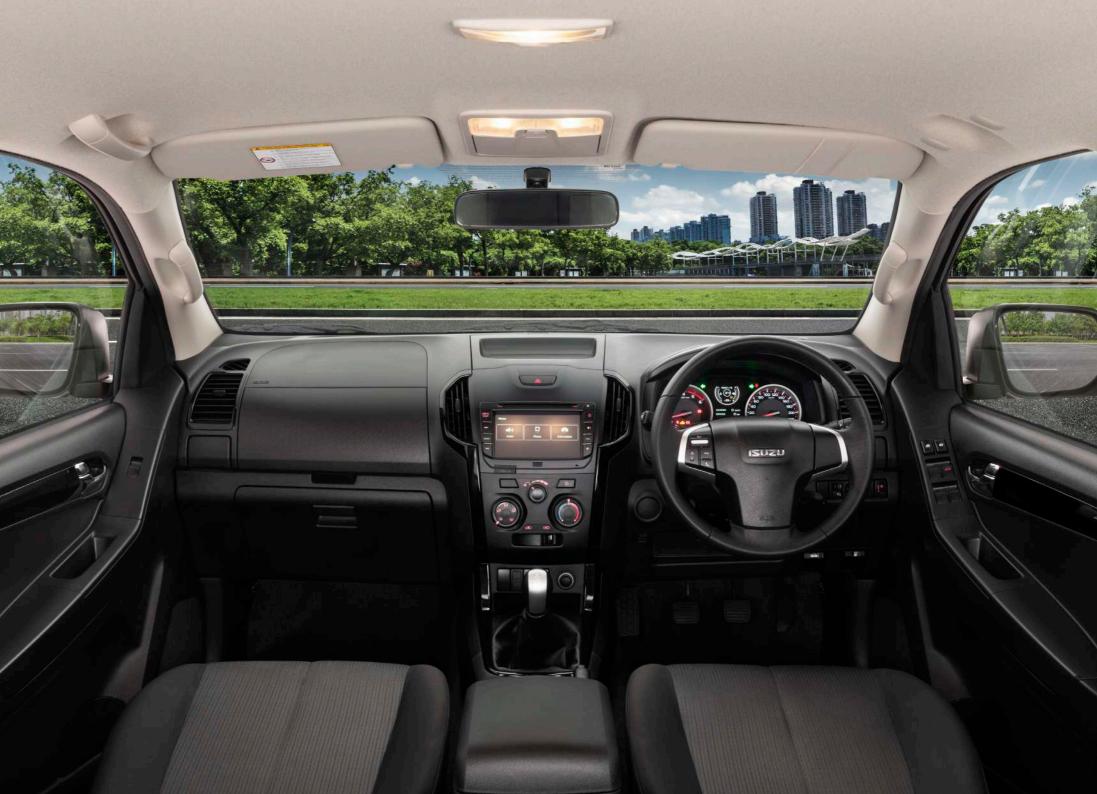

## INTERIORS

Step into a world of excellence, into the all new S-CAB Z, where a unique blend of safety, utility and luxury elevates you to a whole new world. With thoughtfully designed utilities and a touch of opulence, the S-CAB Z is a driving sanctuary that empowers you to venture on and on.

172

Leather wrapped Power Steering with Tilt Adjustment Air Conditioner Blower with Heater Dust & Pollen Filter Seat-belt Height Adjuster Advanced Electroluminiscent Multi Information Display console Power foldable and adjsutable ORVMs with side turn indicators Roof Assist grip for Co-driver Fabric Seats Co-driver seat sliding Carpet Floor Cover Sun Visor for Driver and Co-driver with vanity mirror Gear Shift Indicator

12V Mobile Charging Point Retractable Cup and Coin holders on Dashboard Door Trims with Bottle Holder and Pocket Twin Glove Box Centre armrest with storeage space 7" Entertainment system with bluetooth connectivity 6 Speakers ( 4 Doors + 2 Tweeters)