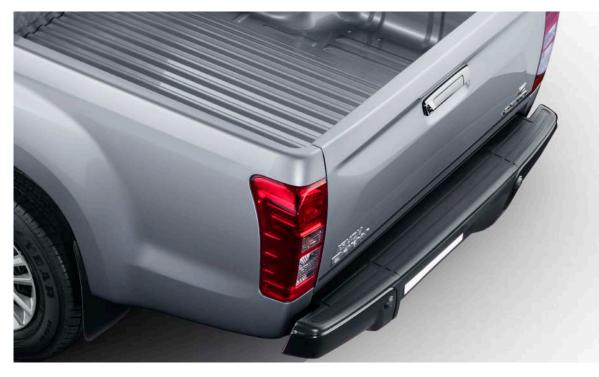

### LED Tail Lights

### **Roof Rails**

Bumper with Parking Sensor

Bi-LED Projector Headlamps with LED DRL LED Tail Lamps Front fog lamps with chrome bezel Roof rails Side steps Chrome highlights (Grille, ORVM, Door, Tail gate handles) Shark fin antenna with Gun Metal finish Piano Black interior accents