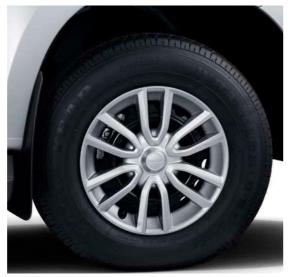

### Wheel Caps

|  | _     |   |
|--|-------|---|
|  |       |   |
|  |       |   |
|  |       |   |
|  | _     |   |
|  |       |   |
|  |       |   |
|  |       |   |
|  | _     |   |
|  | <br>_ | 1 |
|  |       |   |
|  |       |   |
|  |       |   |
|  |       |   |