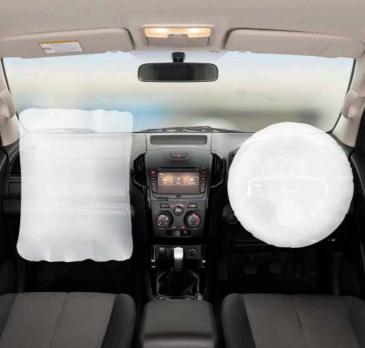

#### **Dual Airbags**

### Electrically Adjustable ORVM

**ISOFIX Child Seat Anchor** 

#### 2 Airbags

ISOFIX Anchorages for child seats Hydraulic Brake with 10.5 inch Booster and LSPV Ventilated Front Disc Brake with Twin Pot Caliper Chassis with Crumple Zones Cross Car Front Beam Door Side Intrusion Protection Beams Steel Skid Plate Engine Bottom Guard Collapsible Steering Column Day & Night IRVM Warning Lights & Buzzers ELR Seat Belts Variable Intermittent Windshield Wiper