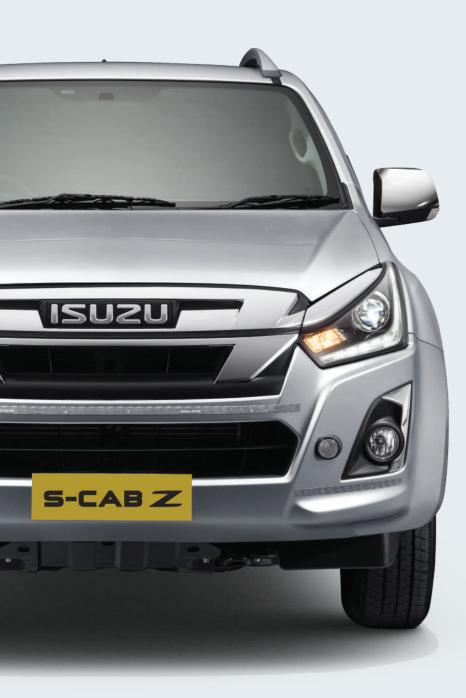

## EXTERIORS

From its sculpted grille to the elegant contour lines to its sharp Bi-Led headlights, each detail exudes an unparalleled blend of style and precision. With an exterior that embodies perfection at its peak, this vehicle stands a timeless symbol of meticulous attention to detail, redefining the very essence of automotive excellence.

### **Chrome Grille**