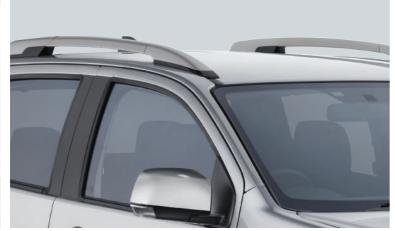

### **Roof Rails**

Bumper with Parking Sensor

Bi-LED Projector Headlamps with LED DRL LED Tail Lamps Front fog lamps with chrome bezel Roof rails Side steps Chrome highlights (Grille, ORVM, Door, Tail gate handles) Shark fin antenna with Gun Metal finish Piano Black interior accents