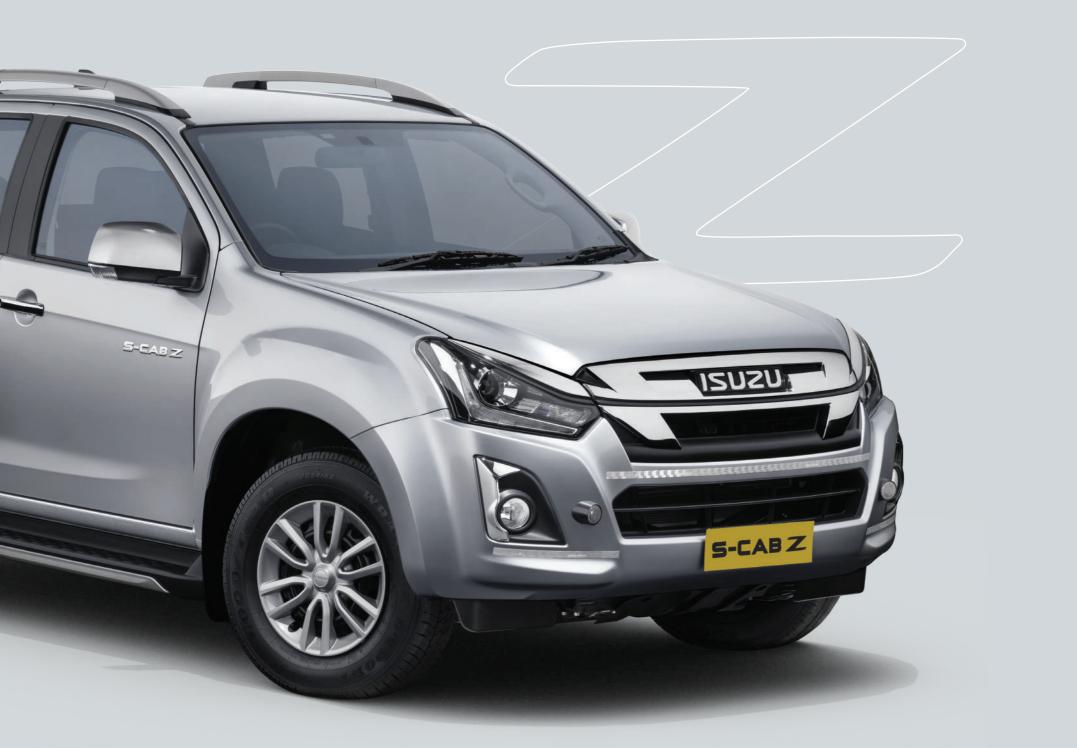

## EXTERIORS

From its sculpted grille to the elegant contour lines to its sharp Bi-Led headlights, each detail exudes an unparalleled blend of style and precision. With an exterior that embodies perfection at its peak, this vehicle stands a timeless symbol of meticulous attention to detail, redefining the very essence of automotive excellence.

The epitome of automotive elegance. Witness the seamless fusion of form, function and style as every exterior detail converges into poetry in motion. Each element harmoniously contributes to a visual symphony of sophistication and performance.

Bi-LED Projector Headlamps with LED DRL LED Tail Lamps Front fog lamps with chrome bezel Roof rails Side steps Chrome highlights (Grille, ORVM, Door, Tail gate handles) Shark fin antenna with Gun Metal finish Piano Black interior accents