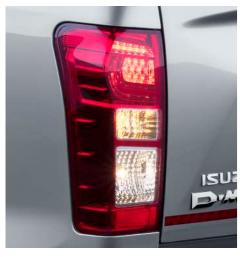

### LED Tail Lights

Bi-LED Projector Headlamps with LED DRL LED Tail Lamps Front fog lamps with chrome bezel Roof rails Side steps Chrome highlights (Grille, ORVM, Door, Tail gate handles) Shark fin antenna with Gun Metal finish Piano Black interior accents