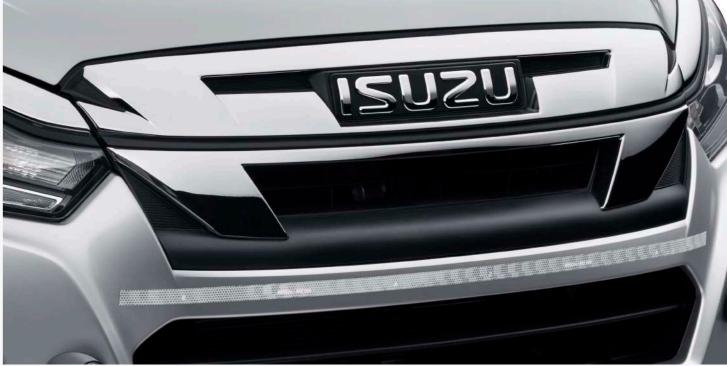

### **Chrome Grille**

Bi-LED Projector Headlamps with LED DRL LED Tail Lamps Front fog lamps with chrome bezel Roof rails Side steps Chrome highlights (Grille, ORVM, Door, Tail gate handles) Shark fin antenna with Gun Metal finish Piano Black interior accents