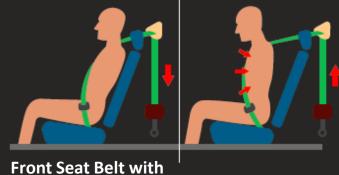

#### More Safe

Hill Start Assist (HSA)

Hill Descent Control (HDC)

**Pre-tensioner & Load Limiter** 

Speed Sensing Door Lock