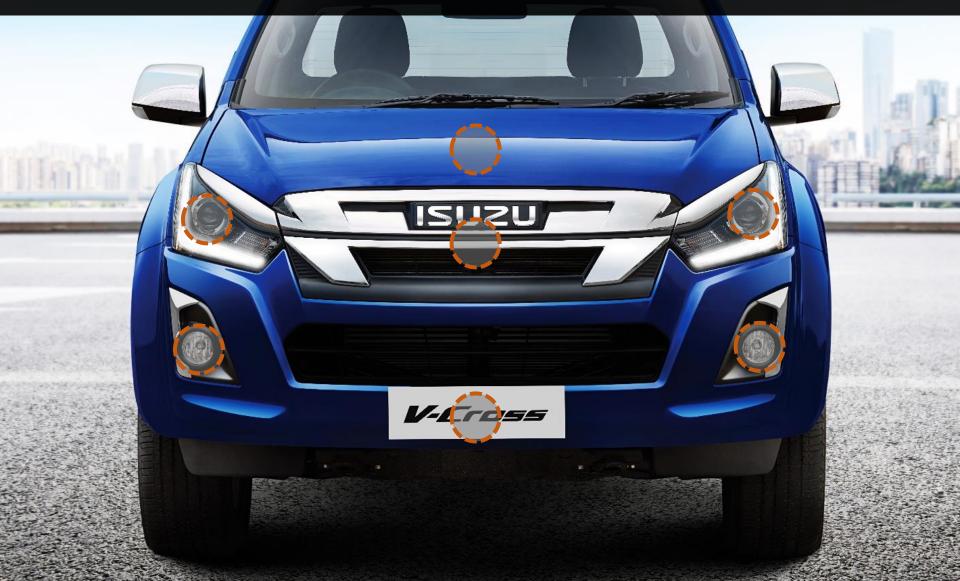

# Cyborg ORCA inspired new Front design SHARP AGGRESSIVE SOLID

#### **New Feature Applicability**

| S.No | New Features             |                                              | V-Cross | V-Cross<br>High (Z) |
|------|--------------------------|----------------------------------------------|---------|---------------------|
| 1    | Sporty & Premium Styling | Cyborg Orca Inspired Front Design            | ✓       | ✓                   |
| 2    |                          | Bi-LED Projector Headlamp                    | ✓       | ✓                   |
| 3    |                          | Day-time Running Lights in Headlamp          | ✓       | ✓                   |
| 4    |                          | Fog-lamp with Chrome Bezel                   | ✓       | ✓                   |
| 5    |                          | 18" Diamond-cut Alloy Wheels                 | ✓       | ✓                   |
| 6    |                          | New Side Step Design                         | ✓       | ✓                   |
| 7    |                          | Shark-fin Antenna (in Gun-metal finish)      | ✓       | ✓                   |
| 8    |                          | B-Pillar Black-out Film                      | ✓       | <b>✓</b>            |
| 9    |                          | Sporty Black Interiors                       | ✓       | ✓                   |
| 10   |                          | Piano-black Highlights                       | x       | <b>✓</b>            |
| 11   |                          | Chrome Inner Door Handles                    | X       | <b>✓</b>            |
| 12   | Comfort &<br>Convenience | PESS (Passive Entry & Start System)          | ✓       | ✓                   |
| 13   |                          | 3D Electroluminescent Meter                  | ✓       | ✓                   |
| 14   |                          | Gear-shift Indicator                         | ✓       | ✓                   |
| 15   |                          | 2 <sup>nd</sup> Row Charging Port            | ✓       | ✓                   |
| 16   |                          | Premium Black Perforated Leather Seats       | X       | ✓                   |
| 17   |                          | Sporty Black Fabric Seats                    | ✓       | X                   |
| 18   | Safety                   | Front Seat Belt Pre-tensioner & Load Limiter | ✓       | ✓                   |
| 19   |                          | HSA (Hill Start Assist )                     | X       | ✓                   |
| 20   |                          | HDC (Hill Descent Control)                   | X       | ✓                   |
| 21   |                          | Co-driver Seat Belt Reminder                 | ✓       | ✓                   |
| 22   |                          | Speed Sensing Door Locks                     | ✓       | ✓                   |