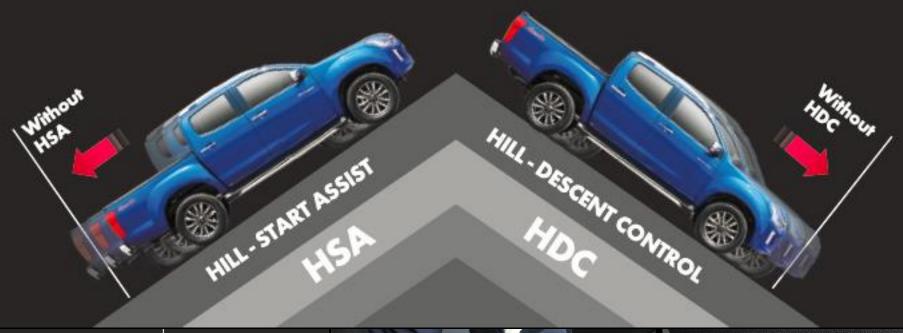

#### More Safe

Hill Start Assist (HSA)

Hill Descent Control (HDC)

**Pre-tensioner & Load Limiter** 

Speed Sensing Door Lock

#### **New Feature Applicability**

| S.No | New Features             |                                              | V-Cross | V-Cross<br>High (Z) |
|------|--------------------------|----------------------------------------------|---------|---------------------|
| 1    | Sporty & Premium Styling | Cyborg Orca Inspired Front Design            | ✓       | ✓                   |
| 2    |                          | Bi-LED Projector Headlamp                    | ✓       | ✓                   |
| 3    |                          | Day-time Running Lights in Headlamp          | ✓       | ✓                   |
| 4    |                          | Fog-lamp with Chrome Bezel                   | ✓       | ✓                   |
| 5    |                          | 18" Diamond-cut Alloy Wheels                 | ✓       | ✓                   |
| 6    |                          | New Side Step Design                         | ✓       | ✓                   |
| 7    |                          | Shark-fin Antenna (in Gun-metal finish)      | ✓       | ✓                   |
| 8    |                          | B-Pillar Black-out Film                      | ✓       | <b>✓</b>            |
| 9    |                          | Sporty Black Interiors                       | ✓       | ✓                   |
| 10   |                          | Piano-black Highlights                       | x       | <b>✓</b>            |
| 11   |                          | Chrome Inner Door Handles                    | X       | <b>✓</b>            |
| 12   | Comfort &<br>Convenience | PESS (Passive Entry & Start System)          | ✓       | ✓                   |
| 13   |                          | 3D Electroluminescent Meter                  | ✓       | ✓                   |
| 14   |                          | Gear-shift Indicator                         | ✓       | ✓                   |
| 15   |                          | 2 <sup>nd</sup> Row Charging Port            | ✓       | ✓                   |
| 16   |                          | Premium Black Perforated Leather Seats       | X       | ✓                   |
| 17   |                          | Sporty Black Fabric Seats                    | ✓       | X                   |
| 18   | Safety                   | Front Seat Belt Pre-tensioner & Load Limiter | ✓       | ✓                   |
| 19   |                          | HSA (Hill Start Assist )                     | X       | ✓                   |
| 20   |                          | HDC (Hill Descent Control)                   | X       | ✓                   |
| 21   |                          | Co-driver Seat Belt Reminder                 | ✓       | ✓                   |
| 22   |                          | Speed Sensing Door Locks                     | ✓       | ✓                   |