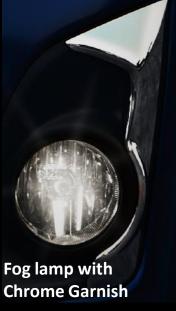

#### **New Feature Applicability**

| S.No | New Features             |                                              | V-Cross | V-Cross<br>High (Z) |
|------|--------------------------|----------------------------------------------|---------|---------------------|
| 1    | Sporty & Premium Styling | Cyborg Orca Inspired Front Design            | ✓       | ✓                   |
| 2    |                          | Bi-LED Projector Headlamp                    | ✓       | ✓                   |
| 3    |                          | Day-time Running Lights in Headlamp          | ✓       | ✓                   |
| 4    |                          | Fog-lamp with Chrome Bezel                   | ✓       | ✓                   |
| 5    |                          | 18" Diamond-cut Alloy Wheels                 | ✓       | ✓                   |
| 6    |                          | New Side Step Design                         | ✓       | ✓                   |
| 7    |                          | Shark-fin Antenna (in Gun-metal finish)      | ✓       | ✓                   |
| 8    |                          | B-Pillar Black-out Film                      | ✓       | <b>✓</b>            |
| 9    |                          | Sporty Black Interiors                       | ✓       | ✓                   |
| 10   |                          | Piano-black Highlights                       | x       | <b>✓</b>            |
| 11   |                          | Chrome Inner Door Handles                    | X       | <b>✓</b>            |
| 12   | Comfort &<br>Convenience | PESS (Passive Entry & Start System)          | ✓       | ✓                   |
| 13   |                          | 3D Electroluminescent Meter                  | ✓       | ✓                   |
| 14   |                          | Gear-shift Indicator                         | ✓       | ✓                   |
| 15   |                          | 2 <sup>nd</sup> Row Charging Port            | ✓       | ✓                   |
| 16   |                          | Premium Black Perforated Leather Seats       | X       | ✓                   |
| 17   |                          | Sporty Black Fabric Seats                    | ✓       | X                   |
| 18   | Safety                   | Front Seat Belt Pre-tensioner & Load Limiter | ✓       | ✓                   |
| 19   |                          | HSA (Hill Start Assist )                     | X       | ✓                   |
| 20   |                          | HDC (Hill Descent Control)                   | X       | ✓                   |
| 21   |                          | Co-driver Seat Belt Reminder                 | ✓       | ✓                   |
| 22   |                          | Speed Sensing Door Locks                     | ✓       | ✓                   |