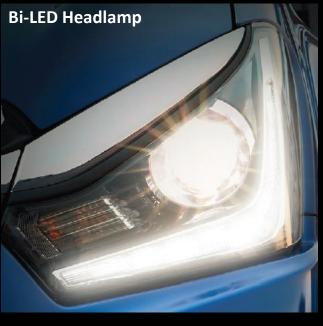

#### **New Feature Applicability**

| S.No | New Features             |                                              | V-Cross | V-Cross<br>High (Z) |
|------|--------------------------|----------------------------------------------|---------|---------------------|
| 1    | Sporty & Premium Styling | Cyborg Orca Inspired Front Design            | ✓       | ✓                   |
| 2    |                          | Bi-LED Projector Headlamp                    | ✓       | ✓                   |
| 3    |                          | Day-time Running Lights in Headlamp          | ✓       | ✓                   |
| 4    |                          | Fog-lamp with Chrome Bezel                   | ✓       | ✓                   |
| 5    |                          | 18" Diamond-cut Alloy Wheels                 | ✓       | ✓                   |
| 6    |                          | New Side Step Design                         | ✓       | ✓                   |
| 7    |                          | Shark-fin Antenna (in Gun-metal finish)      | ✓       | ✓                   |
| 8    |                          | B-Pillar Black-out Film                      | ✓       | <b>✓</b>            |
| 9    |                          | Sporty Black Interiors                       | ✓       | ✓                   |
| 10   |                          | Piano-black Highlights                       | x       | <b>✓</b>            |
| 11   |                          | Chrome Inner Door Handles                    | X       | <b>✓</b>            |
| 12   | Comfort &<br>Convenience | PESS (Passive Entry & Start System)          | ✓       | ✓                   |
| 13   |                          | 3D Electroluminescent Meter                  | ✓       | ✓                   |
| 14   |                          | Gear-shift Indicator                         | ✓       | ✓                   |
| 15   |                          | 2 <sup>nd</sup> Row Charging Port            | ✓       | ✓                   |
| 16   |                          | Premium Black Perforated Leather Seats       | X       | ✓                   |
| 17   |                          | Sporty Black Fabric Seats                    | ✓       | X                   |
| 18   | Safety                   | Front Seat Belt Pre-tensioner & Load Limiter | ✓       | ✓                   |
| 19   |                          | HSA (Hill Start Assist )                     | X       | ✓                   |
| 20   |                          | HDC (Hill Descent Control)                   | X       | ✓                   |
| 21   |                          | Co-driver Seat Belt Reminder                 | ✓       | ✓                   |
| 22   |                          | Speed Sensing Door Locks                     | ✓       | ✓                   |