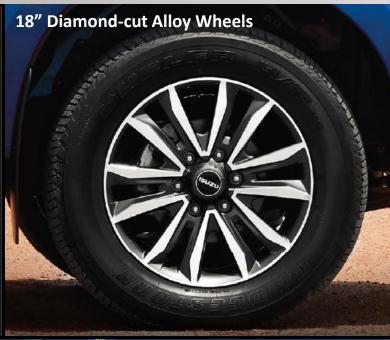

#### **New Feature Applicability**

| S.No | New Features             |                                              | V-Cross | V-Cross<br>High (Z) |
|------|--------------------------|----------------------------------------------|---------|---------------------|
| 1    | Sporty & Premium Styling | Cyborg Orca Inspired Front Design            | ✓       | ✓                   |
| 2    |                          | Bi-LED Projector Headlamp                    | ✓       | ✓                   |
| 3    |                          | Day-time Running Lights in Headlamp          | ✓       | ✓                   |
| 4    |                          | Fog-lamp with Chrome Bezel                   | ✓       | ✓                   |
| 5    |                          | 18" Diamond-cut Alloy Wheels                 | ✓       | ✓                   |
| 6    |                          | New Side Step Design                         | ✓       | ✓                   |
| 7    |                          | Shark-fin Antenna (in Gun-metal finish)      | ✓       | ✓                   |
| 8    |                          | B-Pillar Black-out Film                      | ✓       | <b>✓</b>            |
| 9    |                          | Sporty Black Interiors                       | ✓       | ✓                   |
| 10   |                          | Piano-black Highlights                       | x       | <b>✓</b>            |
| 11   |                          | Chrome Inner Door Handles                    | X       | <b>✓</b>            |
| 12   | Comfort &<br>Convenience | PESS (Passive Entry & Start System)          | ✓       | ✓                   |
| 13   |                          | 3D Electroluminescent Meter                  | ✓       | ✓                   |
| 14   |                          | Gear-shift Indicator                         | ✓       | ✓                   |
| 15   |                          | 2 <sup>nd</sup> Row Charging Port            | ✓       | ✓                   |
| 16   |                          | Premium Black Perforated Leather Seats       | X       | ✓                   |
| 17   |                          | Sporty Black Fabric Seats                    | ✓       | X                   |
| 18   | Safety                   | Front Seat Belt Pre-tensioner & Load Limiter | ✓       | ✓                   |
| 19   |                          | HSA (Hill Start Assist )                     | X       | ✓                   |
| 20   |                          | HDC (Hill Descent Control)                   | X       | ✓                   |
| 21   |                          | Co-driver Seat Belt Reminder                 | ✓       | ✓                   |
| 22   |                          | Speed Sensing Door Locks                     | ✓       | ✓                   |