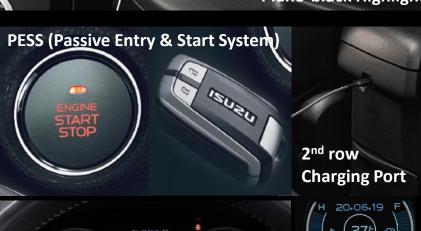

#### More **Premium**

Gear Shift<sub>D.8 km</sub> Indicator 68 km

#### **New Feature Applicability**

| S.No | New Features             |                                              | V-Cross | V-Cross<br>High (Z) |
|------|--------------------------|----------------------------------------------|---------|---------------------|
| 1    | Sporty & Premium Styling | Cyborg Orca Inspired Front Design            | ✓       | ✓                   |
| 2    |                          | Bi-LED Projector Headlamp                    | ✓       | ✓                   |
| 3    |                          | Day-time Running Lights in Headlamp          | ✓       | ✓                   |
| 4    |                          | Fog-lamp with Chrome Bezel                   | ✓       | ✓                   |
| 5    |                          | 18" Diamond-cut Alloy Wheels                 | ✓       | ✓                   |
| 6    |                          | New Side Step Design                         | ✓       | ✓                   |
| 7    |                          | Shark-fin Antenna (in Gun-metal finish)      | ✓       | ✓                   |
| 8    |                          | B-Pillar Black-out Film                      | ✓       | <b>✓</b>            |
| 9    |                          | Sporty Black Interiors                       | ✓       | ✓                   |
| 10   |                          | Piano-black Highlights                       | x       | <b>✓</b>            |
| 11   |                          | Chrome Inner Door Handles                    | X       | <b>✓</b>            |
| 12   | Comfort &<br>Convenience | PESS (Passive Entry & Start System)          | ✓       | ✓                   |
| 13   |                          | 3D Electroluminescent Meter                  | ✓       | ✓                   |
| 14   |                          | Gear-shift Indicator                         | ✓       | ✓                   |
| 15   |                          | 2 <sup>nd</sup> Row Charging Port            | ✓       | ✓                   |
| 16   |                          | Premium Black Perforated Leather Seats       | X       | ✓                   |
| 17   |                          | Sporty Black Fabric Seats                    | ✓       | X                   |
| 18   | Safety                   | Front Seat Belt Pre-tensioner & Load Limiter | ✓       | ✓                   |
| 19   |                          | HSA (Hill Start Assist )                     | X       | ✓                   |
| 20   |                          | HDC (Hill Descent Control)                   | X       | ✓                   |
| 21   |                          | Co-driver Seat Belt Reminder                 | ✓       | ✓                   |
| 22   |                          | Speed Sensing Door Locks                     | ✓       | ✓                   |