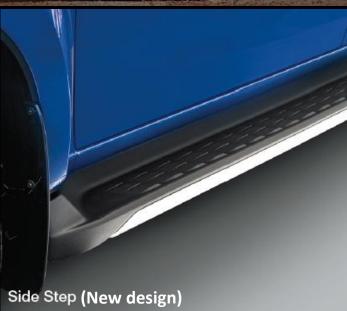

#### **New Feature Applicability**

| S.No | New Features             |                                              | V-Cross | V-Cross<br>High (Z) |
|------|--------------------------|----------------------------------------------|---------|---------------------|
| 1    | Sporty & Premium Styling | Cyborg Orca Inspired Front Design            | ✓       | ✓                   |
| 2    |                          | Bi-LED Projector Headlamp                    | ✓       | ✓                   |
| 3    |                          | Day-time Running Lights in Headlamp          | ✓       | ✓                   |
| 4    |                          | Fog-lamp with Chrome Bezel                   | ✓       | ✓                   |
| 5    |                          | 18" Diamond-cut Alloy Wheels                 | ✓       | ✓                   |
| 6    |                          | New Side Step Design                         | ✓       | ✓                   |
| 7    |                          | Shark-fin Antenna (in Gun-metal finish)      | ✓       | ✓                   |
| 8    |                          | B-Pillar Black-out Film                      | ✓       | <b>✓</b>            |
| 9    |                          | Sporty Black Interiors                       | ✓       | ✓                   |
| 10   |                          | Piano-black Highlights                       | x       | <b>✓</b>            |
| 11   |                          | Chrome Inner Door Handles                    | X       | <b>✓</b>            |
| 12   | Comfort &<br>Convenience | PESS (Passive Entry & Start System)          | ✓       | ✓                   |
| 13   |                          | 3D Electroluminescent Meter                  | ✓       | ✓                   |
| 14   |                          | Gear-shift Indicator                         | ✓       | ✓                   |
| 15   |                          | 2 <sup>nd</sup> Row Charging Port            | ✓       | ✓                   |
| 16   |                          | Premium Black Perforated Leather Seats       | X       | ✓                   |
| 17   |                          | Sporty Black Fabric Seats                    | ✓       | X                   |
| 18   | Safety                   | Front Seat Belt Pre-tensioner & Load Limiter | ✓       | ✓                   |
| 19   |                          | HSA (Hill Start Assist )                     | X       | ✓                   |
| 20   |                          | HDC (Hill Descent Control)                   | X       | ✓                   |
| 21   |                          | Co-driver Seat Belt Reminder                 | ✓       | ✓                   |
| 22   |                          | Speed Sensing Door Locks                     | ✓       | ✓                   |