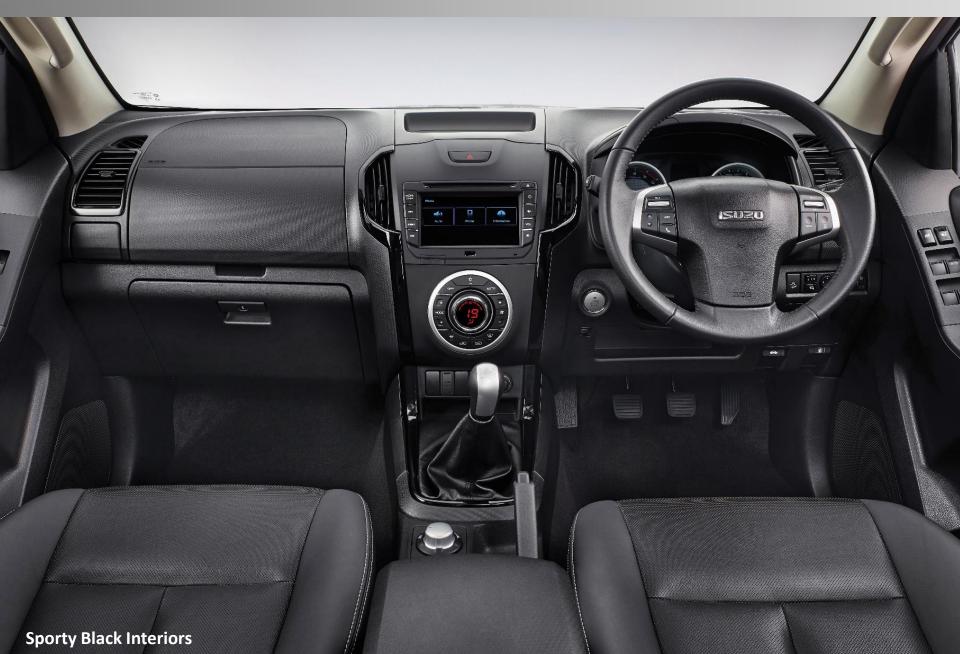

#### More **Premium**

Gear Shift<sub>D.8 km</sub> Indicator 68 km

#### **New Feature Applicability**

| S.No | New Features             |                                              | V-Cross | V-Cross<br>High (Z) |
|------|--------------------------|----------------------------------------------|---------|---------------------|
| 1    | Sporty & Premium Styling | Cyborg Orca Inspired Front Design            | ✓       | ✓                   |
| 2    |                          | Bi-LED Projector Headlamp                    | ✓       | ✓                   |
| 3    |                          | Day-time Running Lights in Headlamp          | ✓       | ✓                   |
| 4    |                          | Fog-lamp with Chrome Bezel                   | ✓       | ✓                   |
| 5    |                          | 18" Diamond-cut Alloy Wheels                 | ✓       | ✓                   |
| 6    |                          | New Side Step Design                         | ✓       | ✓                   |
| 7    |                          | Shark-fin Antenna (in Gun-metal finish)      | ✓       | ✓                   |
| 8    |                          | B-Pillar Black-out Film                      | ✓       | <b>✓</b>            |
| 9    |                          | Sporty Black Interiors                       | ✓       | ✓                   |
| 10   |                          | Piano-black Highlights                       | x       | <b>✓</b>            |
| 11   |                          | Chrome Inner Door Handles                    | X       | <b>✓</b>            |
| 12   | Comfort &<br>Convenience | PESS (Passive Entry & Start System)          | ✓       | ✓                   |
| 13   |                          | 3D Electroluminescent Meter                  | ✓       | ✓                   |
| 14   |                          | Gear-shift Indicator                         | ✓       | ✓                   |
| 15   |                          | 2 <sup>nd</sup> Row Charging Port            | ✓       | ✓                   |
| 16   |                          | Premium Black Perforated Leather Seats       | X       | ✓                   |
| 17   |                          | Sporty Black Fabric Seats                    | ✓       | X                   |
| 18   | Safety                   | Front Seat Belt Pre-tensioner & Load Limiter | ✓       | ✓                   |
| 19   |                          | HSA (Hill Start Assist )                     | X       | ✓                   |
| 20   |                          | HDC (Hill Descent Control)                   | X       | ✓                   |
| 21   |                          | Co-driver Seat Belt Reminder                 | ✓       | ✓                   |
| 22   |                          | Speed Sensing Door Locks                     | ✓       | ✓                   |