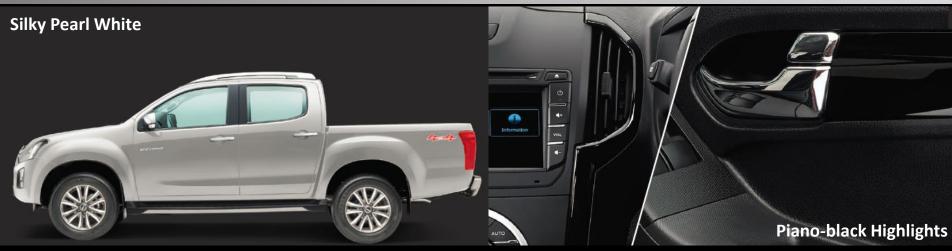

#### **New Feature Applicability**

| S.No | New Features             |                                              | V-Cross | V-Cross<br>High (Z) |
|------|--------------------------|----------------------------------------------|---------|---------------------|
| 1    | Sporty & Premium Styling | Cyborg Orca Inspired Front Design            | ✓       | ✓                   |
| 2    |                          | Bi-LED Projector Headlamp                    | ✓       | ✓                   |
| 3    |                          | Day-time Running Lights in Headlamp          | ✓       | ✓                   |
| 4    |                          | Fog-lamp with Chrome Bezel                   | ✓       | ✓                   |
| 5    |                          | 18" Diamond-cut Alloy Wheels                 | ✓       | ✓                   |
| 6    |                          | New Side Step Design                         | ✓       | ✓                   |
| 7    |                          | Shark-fin Antenna (in Gun-metal finish)      | ✓       | ✓                   |
| 8    |                          | B-Pillar Black-out Film                      | ✓       | <b>✓</b>            |
| 9    |                          | Sporty Black Interiors                       | ✓       | ✓                   |
| 10   |                          | Piano-black Highlights                       | x       | <b>✓</b>            |
| 11   |                          | Chrome Inner Door Handles                    | X       | <b>✓</b>            |
| 12   | Comfort &<br>Convenience | PESS (Passive Entry & Start System)          | ✓       | ✓                   |
| 13   |                          | 3D Electroluminescent Meter                  | ✓       | ✓                   |
| 14   |                          | Gear-shift Indicator                         | ✓       | ✓                   |
| 15   |                          | 2 <sup>nd</sup> Row Charging Port            | ✓       | ✓                   |
| 16   |                          | Premium Black Perforated Leather Seats       | X       | ✓                   |
| 17   |                          | Sporty Black Fabric Seats                    | ✓       | X                   |
| 18   | Safety                   | Front Seat Belt Pre-tensioner & Load Limiter | ✓       | ✓                   |
| 19   |                          | HSA (Hill Start Assist )                     | X       | ✓                   |
| 20   |                          | HDC (Hill Descent Control)                   | X       | ✓                   |
| 21   |                          | Co-driver Seat Belt Reminder                 | ✓       | ✓                   |
| 22   |                          | Speed Sensing Door Locks                     | ✓       | ✓                   |

Note: LED tail lamp, Chrome rear bumper, Cruise control, Power adjustable seats, ESC/TCS will continue to be offered only in the High grade

Silky Pearl White