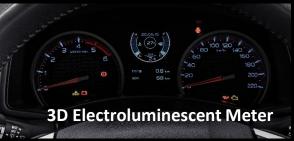

#### **New Feature Applicability**

| S.No | New Features             |                                              | V-Cross | V-Cross<br>High (Z) |
|------|--------------------------|----------------------------------------------|---------|---------------------|
| 1    | Sporty & Premium Styling | Cyborg Orca Inspired Front Design            | ✓       | ✓                   |
| 2    |                          | Bi-LED Projector Headlamp                    | ✓       | ✓                   |
| 3    |                          | Day-time Running Lights in Headlamp          | ✓       | ✓                   |
| 4    |                          | Fog-lamp with Chrome Bezel                   | ✓       | ✓                   |
| 5    |                          | 18" Diamond-cut Alloy Wheels                 | ✓       | ✓                   |
| 6    |                          | New Side Step Design                         | ✓       | ✓                   |
| 7    |                          | Shark-fin Antenna (in Gun-metal finish)      | ✓       | ✓                   |
| 8    |                          | B-Pillar Black-out Film                      | ✓       | <b>✓</b>            |
| 9    |                          | Sporty Black Interiors                       | ✓       | ✓                   |
| 10   |                          | Piano-black Highlights                       | x       | <b>✓</b>            |
| 11   |                          | Chrome Inner Door Handles                    | X       | <b>✓</b>            |
| 12   | Comfort &<br>Convenience | PESS (Passive Entry & Start System)          | ✓       | ✓                   |
| 13   |                          | 3D Electroluminescent Meter                  | ✓       | ✓                   |
| 14   |                          | Gear-shift Indicator                         | ✓       | ✓                   |
| 15   |                          | 2 <sup>nd</sup> Row Charging Port            | ✓       | ✓                   |
| 16   |                          | Premium Black Perforated Leather Seats       | X       | ✓                   |
| 17   |                          | Sporty Black Fabric Seats                    | ✓       | X                   |
| 18   | Safety                   | Front Seat Belt Pre-tensioner & Load Limiter | ✓       | ✓                   |
| 19   |                          | HSA (Hill Start Assist )                     | X       | ✓                   |
| 20   |                          | HDC (Hill Descent Control)                   | X       | ✓                   |
| 21   |                          | Co-driver Seat Belt Reminder                 | ✓       | ✓                   |
| 22   |                          | Speed Sensing Door Locks                     | ✓       | ✓                   |